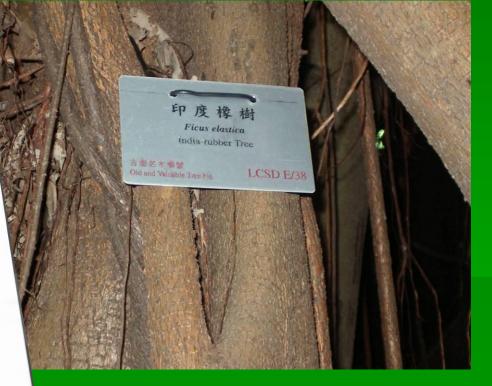

#### Care for me (old & Valuable tree LCSD E/38)

(11) in LCS 6/11/HQ 854/05(2) 2691 7264 國文標頁 FAX NO: 本審機號 OUR REF: 來函檔號 YOUR REF:

28 September 2006

Room 2502-2503, 25/F Trend Centre, 29 Cheung Lee Street, Chaiwan, Hong Kong (Attn. : Mrs Mabel Lam)

Re : Registration of Old and Valuable Tree -Chai Wan Law Uk Folk Museum

I am pleased to inform you that we have completed the assessment of the Ficus elastica at Law Uk Folk Museum and concluded that it is growing in a healthy condition and elastica at Law UK FOIK Museum and concluded that it is growing in a nearing condition and meets the size criterion for inclusion in the Old and Valuable Tree Register. We are now Dear Mrs Lam, working on the formality on the registration and will upload the relevant tree information Thank you for your enthusiasm on tree preservation and nomination of old and and photographs onto the LCSD webpage.

#### old & Valuable tree (HK) (527 records)

- a) large size 大樹
- b) precious species 珍貴
- c) old age 古樹
- d) memorable 紀念
- e) outstanding form 樹形

Ficus microcarpa印度橡樹 22 records