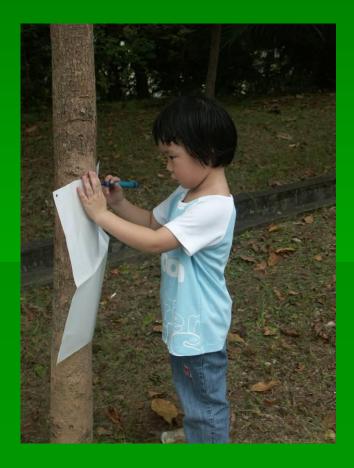

In touch with nature Learn to focus Learn to experience as a tree ....In touch with SELF

**Can you draw a tree?** Can you draw a tree, name a tree? and then another different tree?