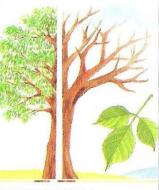

### A symbol ?

黃槐常常作爲行道樹。

樟樹樹姿很美,葉中還含有 芳香精油成分。

木棉的花在春天綻放。

木麻黃種在海邊,作為防風 林。

茄冬樹也稱作重陽木。

麵包樹的果實可以吃。