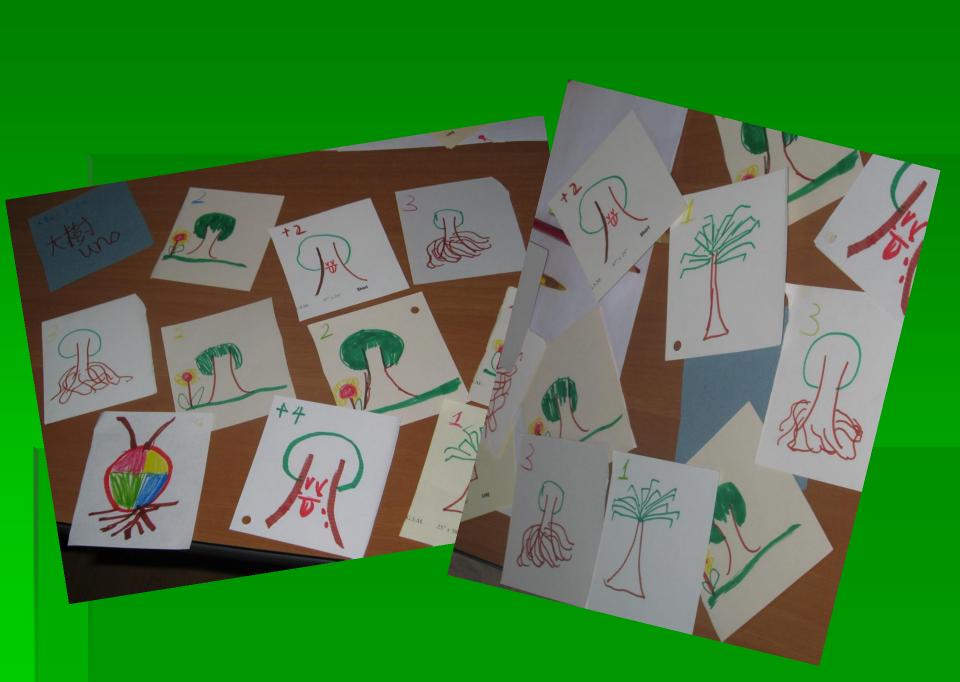

In touch with nature Learn to focus Learn to experience as a tree ....In touch with SELF

**Can you draw a tree?** Can you draw a tree, name a tree? and then another different tree?