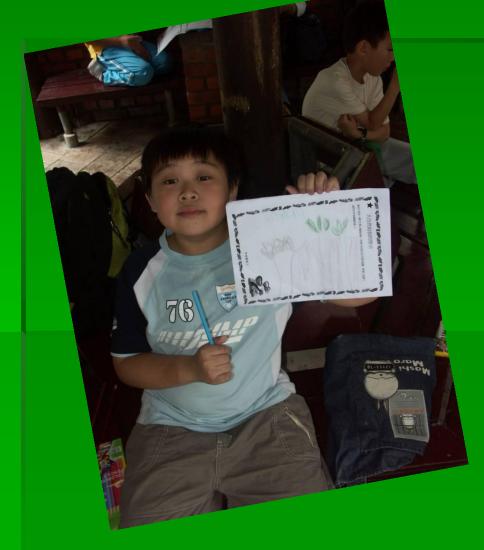

In touch with nature Learn to focus Learn to experience as a tree ....In touch with SELF

**Can you draw a tree?** Can you draw a tree, name a tree? and then another different tree?